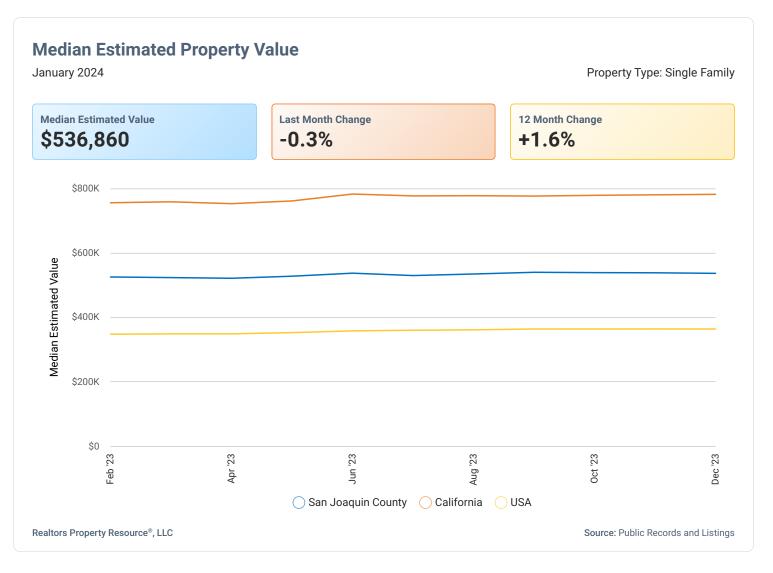

#### **Market Trends**

Property Type: Single Family

Realtors Property Resource®, LLC

Source: Listings