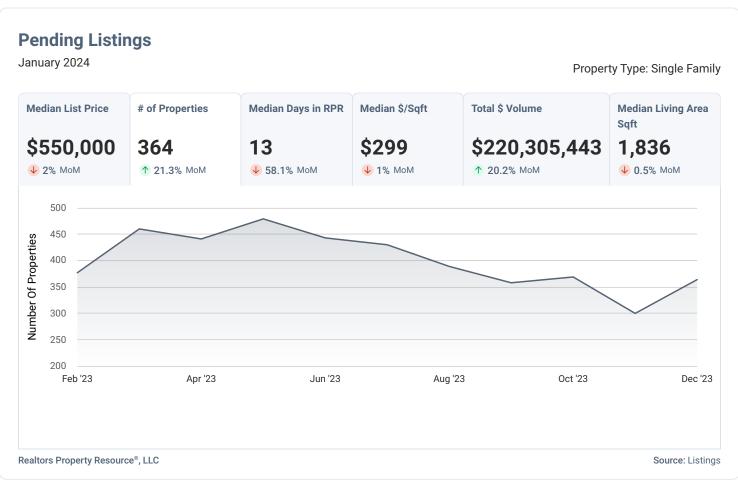

# San Joaquin County, California

#### **Market Trends**

Property Type: Single Family



Realtors Property Resource®, LLC

Source: Listings



#### **New Listings** January 2024 Property Type: Single Family Median List Price Total \$ Volume # of Properties Median \$/Sqft **Median Living Area Sqft** \$319 \$536,000 \$217,849,475 354 1,739 **↓ 3.4%** MoM **↓ 0.9%** MoM ↑ 63.1% MoM ↑ 5.6% MoM ↑ 52% MoM 500 Number Of Properties 400 300 200 100 Feb '23 Apr '23 Jun '23 Aug '23 Oct '23 Dec '23

Realtors Property Resource®, LLC

### **Active Listings**

January 2024

Property Type: Single Family

Source: Listings



#### **New Pending Listings**

January 2024

Property Type: Single Family







## **Months Supply of Inventory**

January 2024



#### **Sold Public Records** January 2024 Property Type: Single Family Median Sold Price Total \$ Volume # of Properties Median \$/Sqft Median Living Area Sqft \$248,753,502 \$530,000 \$298 427 1,625 **↓ 3.6%** MoM **↓ 10.1%** MoM **↓ 3%** MoM **↓ 14.8%** MoM ↑ 1% MoM \$590K \$580K \$570K Median Price \$560K \$550K \$540K \$530K \$520K Feb '23 Apr '23 Jun '23 Aug '23 Oct '23 Dec '23 Realtors Property Resource®, LLC Source: Public Records