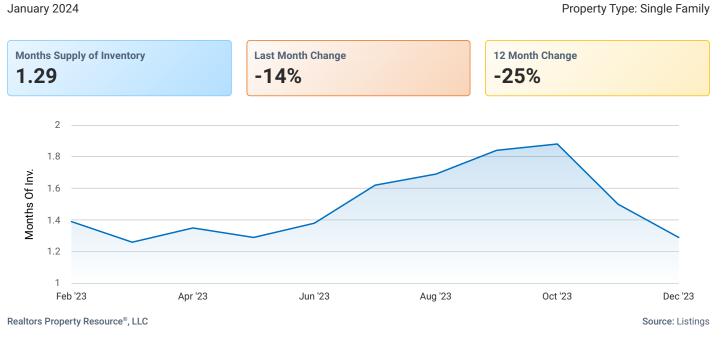

# San Joaquin County, California

#### **Market Trends**

Property Type: Single Family



Realtors Property Resource®, LLC

Source: Listings



#### **New Listings** January 2024 Property Type: Single Family Median List Price Total \$ Volume # of Properties Median \$/Sqft **Median Living Area Sqft** \$319 \$536,000 \$217,849,475 354 1,739 **↓ 3.4%** MoM **↓ 0.9%** MoM ↑ 63.1% MoM ↑ 5.6% MoM ↑ 52% MoM 500 Number Of Properties 400 300 200 100 Feb '23 Apr '23 Jun '23 Aug '23 Oct '23 Dec '23

Realtors Property Resource®, LLC

### **Active Listings**

January 2024

Property Type: Single Family

Source: Listings



#### **New Pending Listings**

January 2024

Property Type: Single Family







## **Months Supply of Inventory**

January 2024



#### **Sold Public Records** January 2024 Property Type: Single Family Median Sold Price Total \$ Volume # of Properties Median \$/Sqft Median Living Area Sqft \$248,753,502 \$530,000 \$298 427 1,625 **↓ 3.6%** MoM **↓ 10.1%** MoM **↓ 3%** MoM **↓ 14.8%** MoM ↑ 1% MoM \$590K \$580K \$570K Median Price \$560K \$550K \$540K \$530K \$520K Feb '23 Apr '23 Jun '23 Aug '23 Oct '23 Dec '23 Realtors Property Resource®, LLC Source: Public Records