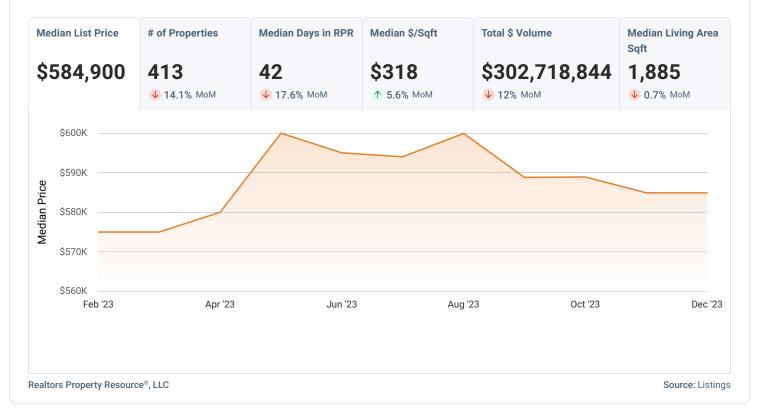

#### **New Listings** January 2024 Property Type: Single Family Median List Price Total \$ Volume # of Properties Median \$/Sqft **Median Living Area Sqft** \$319 \$536,000 \$217,849,475 354 1,739 **↓ 3.4%** MoM **↓ 0.9%** MoM ↑ 63.1% MoM ↑ 5.6% MoM ↑ 52% MoM 500 Number Of Properties 400 300 200 100 Feb '23 Apr '23 Jun '23 Aug '23 Oct '23 Dec '23