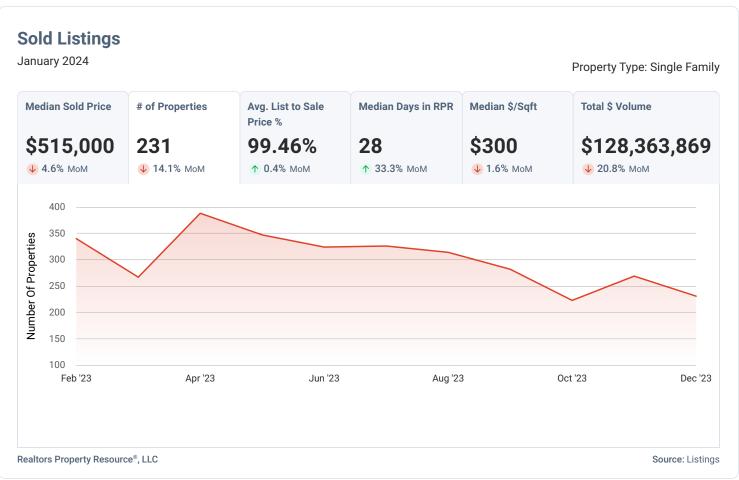

#### **Sold Public Records** January 2024 Property Type: Single Family Median Sold Price Total \$ Volume # of Properties Median \$/Sqft Median Living Area Sqft \$248,753,502 \$530,000 \$298 427 1,625 **↓ 3.6%** MoM **↓ 10.1%** MoM **↓ 3%** MoM **↓ 14.8%** MoM ↑ 1% MoM \$590K \$580K \$570K Median Price \$560K \$550K \$540K \$530K \$520K Feb '23 Apr '23 Jun '23 Aug '23 Oct '23 Dec '23 Realtors Property Resource®, LLC Source: Public Records