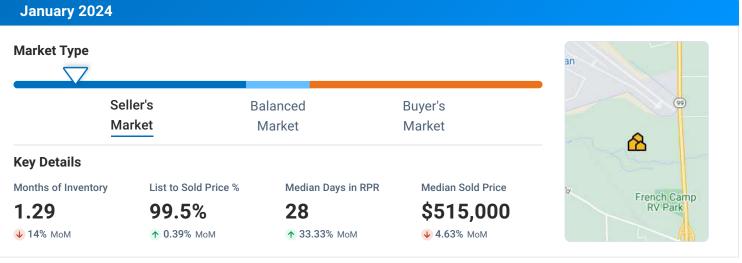

# San Joaquin County, California

#### **Market Trends**

Property Type: Single Family



Realtors Property Resource®, LLC

Source: Listings



#### **New Listings** January 2024 Property Type: Single Family Median List Price Total \$ Volume # of Properties Median \$/Sqft **Median Living Area Sqft** \$319 \$536,000 \$217,849,475 354 1,739 **↓ 3.4%** MoM **↓ 0.9%** MoM ↑ 63.1% MoM ↑ 5.6% MoM ↑ 52% MoM 500 Number Of Properties 400 300 200 100 Feb '23 Apr '23 Jun '23 Aug '23 Oct '23 Dec '23

Realtors Property Resource®, LLC

### **Active Listings**

January 2024

Property Type: Single Family

Source: Listings



#### **New Pending Listings**

January 2024

Property Type: Single Family







## **Months Supply of Inventory**

January 2024



#### **Sold Public Records** January 2024 Property Type: Single Family Median Sold Price Total \$ Volume # of Properties Median \$/Sqft Med