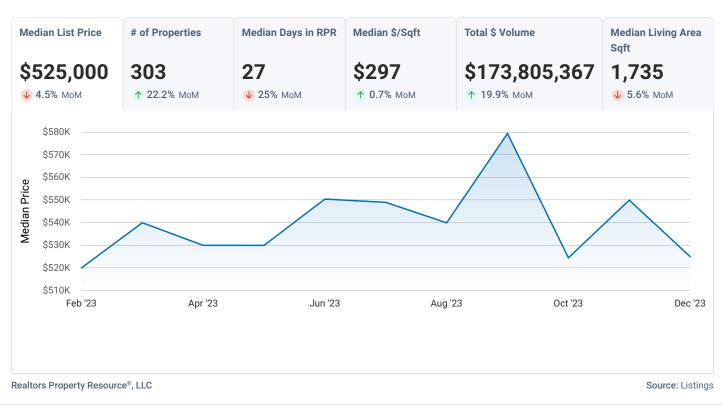

### **Active Listings**

January 2024

Property Type: Single Family

Source: Listings